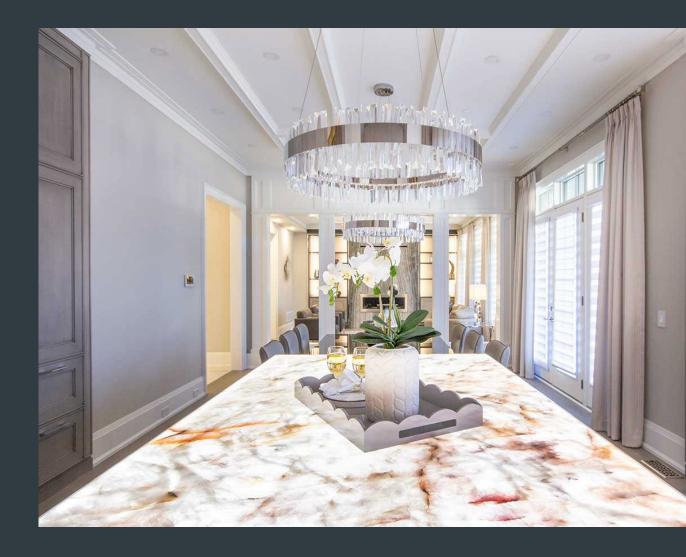

Your grand dining room features remarkable ceiling detail, spectacular paneled and trimmed archways, and exquisite moulding that work to create a dining experience of unmistakable style.