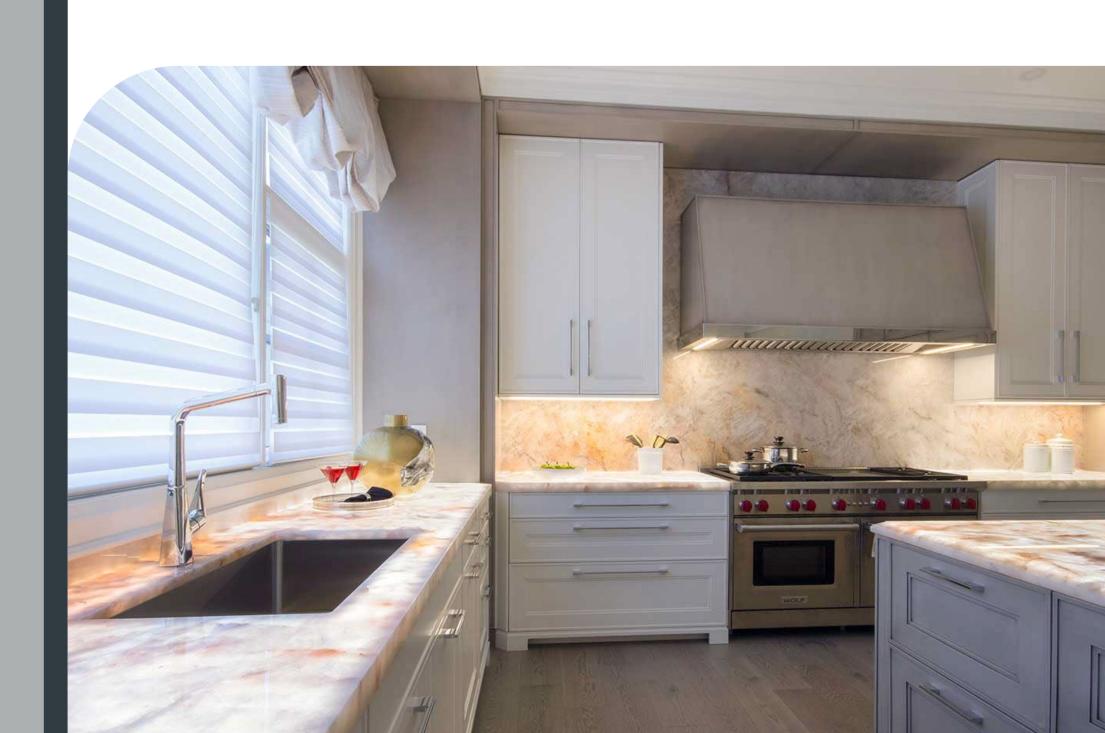

This is the perfect place to host guests, enjoy your family, or just spend a quiet evening.

Designs with style meet gourmet functionality.

The grand kitchens and dining rooms at Ivy Hall Estates make every meal feel like a black-tie event. They are designed to please even the most particular of palates.

Incredible Sub-Zero/Wolf appliances throughout make each meal effortless. Waterfall kitchen islands bring a strong yet inviting feeling to the space, and rich oak cabinetry offers a delicious, welcoming warmth. Prep work and clean-up are made easy too with a sleek Hansgrohe faucet and deep rectangular stainless steel sink.