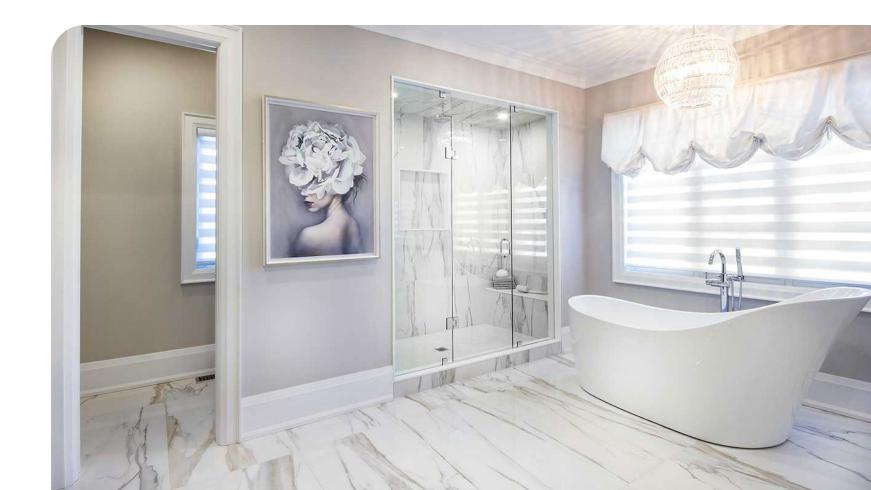

Your ensuite will feature heated flooring, free-standing bathtub, invigorating enclosed frameless glass shower,

and vanity areas. Your spacious dressing room will offer Oak or Maple cabinetry, custom built-in shelving and closet space for clothing and a 360-degree area to get ready.