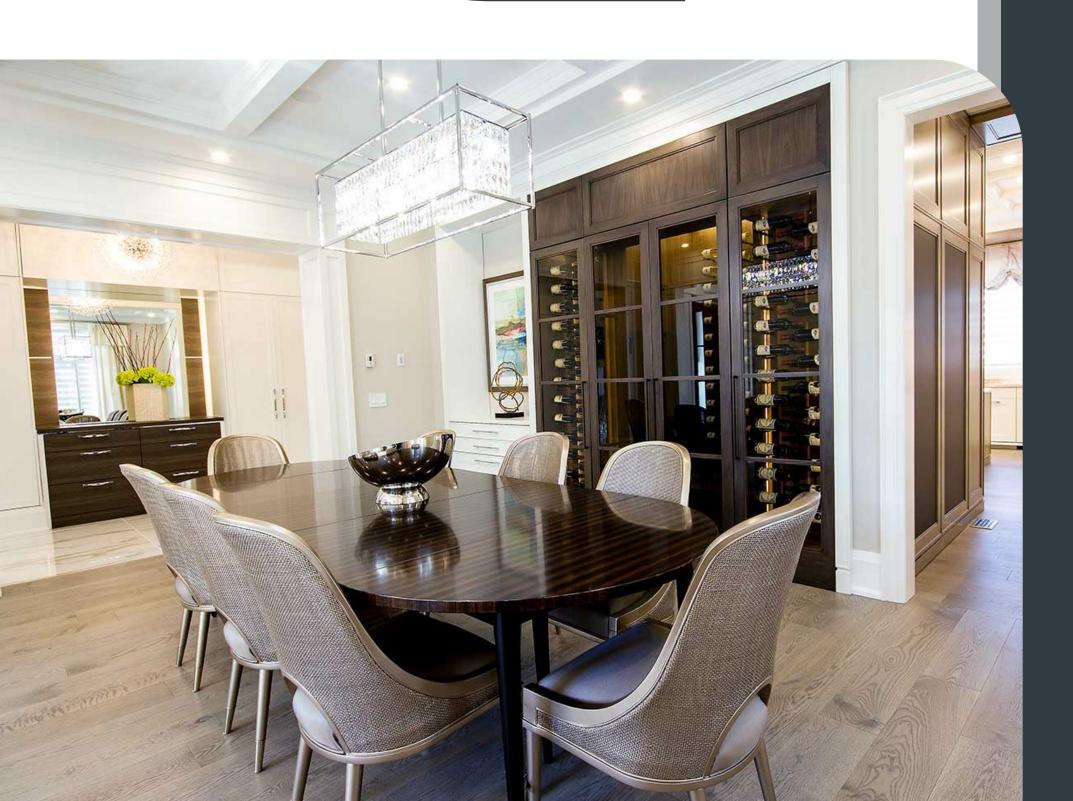

Your grand dining room features remarkable ceiling detail, spectacular paneled and trimmed archways, and exquisite moulding that work to create a dining experience of unmistakable style.