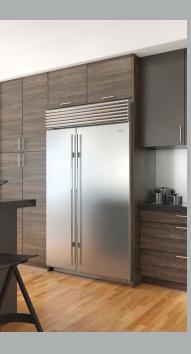

Incredible Sub-Zero/Wolf appliances throughout make each meal effortless. Waterfall kitchen islands bring a strong yet inviting feeling to the space, and rich oak cabinetry offers a delicious, welcoming warmth. Prep work and clean-up are made easy too with a sleek Hansgrohe faucet and deep rectangular stainless steel sink.